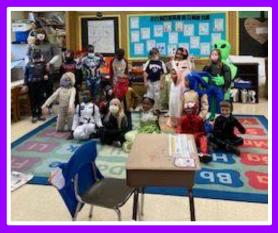

# Hillcrest is celebrating Fall in many different ways this year.

Our second graders visited Sugartown Strawberry Farms in Malvern, PA.

Hillcrest teachers dressed up for Fall Festival Parade.

# Hillcrest Fall Festival Celebrations

Hillcrest Fall Festival Celebrations

### Hillcrest Fall Festival Celebrations

### Hillcrest Fall Festival Celebrations

Hillcrest Fall Festival Celebrations