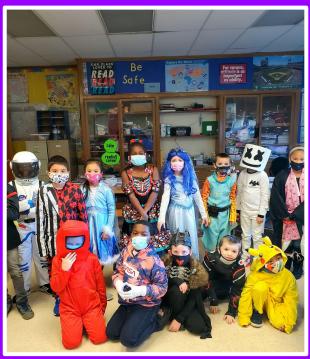

| Canned Vegetables       |       |  |
| 3 <sup>rd</sup> Grade | Instant Mashed Potatoes |       |  |
| 4 <sup>th</sup> Grade | Canned Cranberry Sauce  |       |  |
| 5 <sup>th</sup> Grade | Dessert                 |       |  |

Thank you for your support!

#### **Literacy Buddies!**

On October 20th our classes teamed up with each other to spend some time reading together!







































































































































































# Hillcrest is celebrating Fall in many different ways this year.





Our second graders visited Sugartown Strawberry Farms in Malvern, PA.







Hillcrest teachers dressed up for Fall Festival Parade.









# Hillcrest Fall Festival Celebrations



















Hillcrest Fall Festival Celebrations

















### Hillcrest Fall Festival Celebrations







### Hillcrest Fall Festival Celebrations













Hillcrest Fall Festival Celebrations