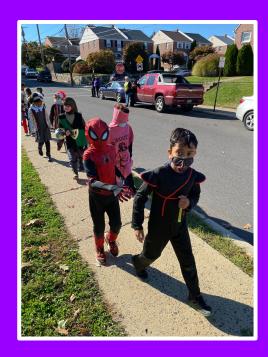

# Hillcrest is celebrating Fall in many different ways this year.

Our second graders visited Sugartown Strawberry Farms in Malvern, PA.

Hillcrest teachers dressed up for Fall Festival Parade.

### Hillcrest Fall Festival Celebrations

Hillcrest Fall Festival Celebrations