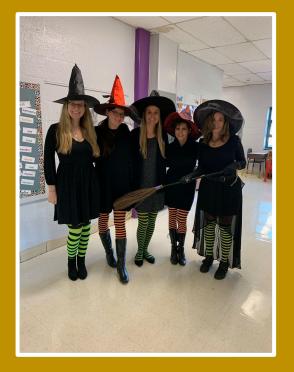

# Hillcrest is celebrating Fall in many different ways this year.

Our second graders visited Sugartown Strawberry Farms in Malvern, PA.

Hillcrest teachers dressed up for Fall Festival Parade.

# Hillcrest Fall Festival Celebrations

Hillcrest Fall Festival Celebrations

### Hillcrest Fall Festival Celebrations

### Hillcrest Fall Festival Celebrations

Hillcrest Fall Festival Celebrations