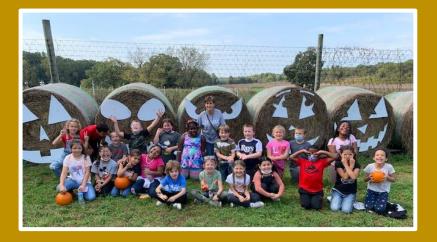

# Hillcrest is celebrating Fall in many different ways this year.

Our second graders visited Sugartown Strawberry Farms in Malvern, PA.

Hillcrest teachers dressed up for Fall Festival Parade.

# Hillcrest Fall Festival Celebrations

Hillcrest Fall Festival Celebrations

### Hillcrest Fall Festival Celebrations

### Hillcrest Fall Festival Celebrations

Hillcrest Fall Festival Celebrations