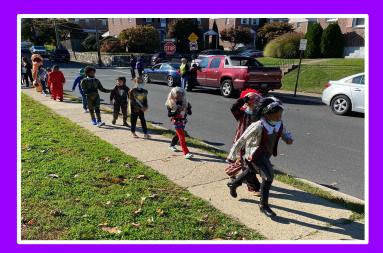

# Hillcrest is celebrating Fall in many different ways this year.

Our second graders visited Sugartown Strawberry Farms in Malvern, PA.

Hillcrest teachers dressed up for Fall Festival Parade.

### Hillcrest Fall Festival Celebrations