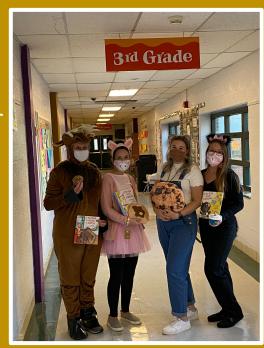

# Hillcrest is celebrating Fall in many different ways this year.

Our second graders visited Sugartown Strawberry Farms in Malvern, PA.

Hillcrest teachers dressed up for Fall Festival Parade.

# Hillcrest Fall Festival Celebrations

Hillcrest Fall Festival Celebrations

### Hillcrest Fall Festival Celebrations

### Hillcrest Fall Festival Celebrations

Hillcrest Fall Festival Celebrations