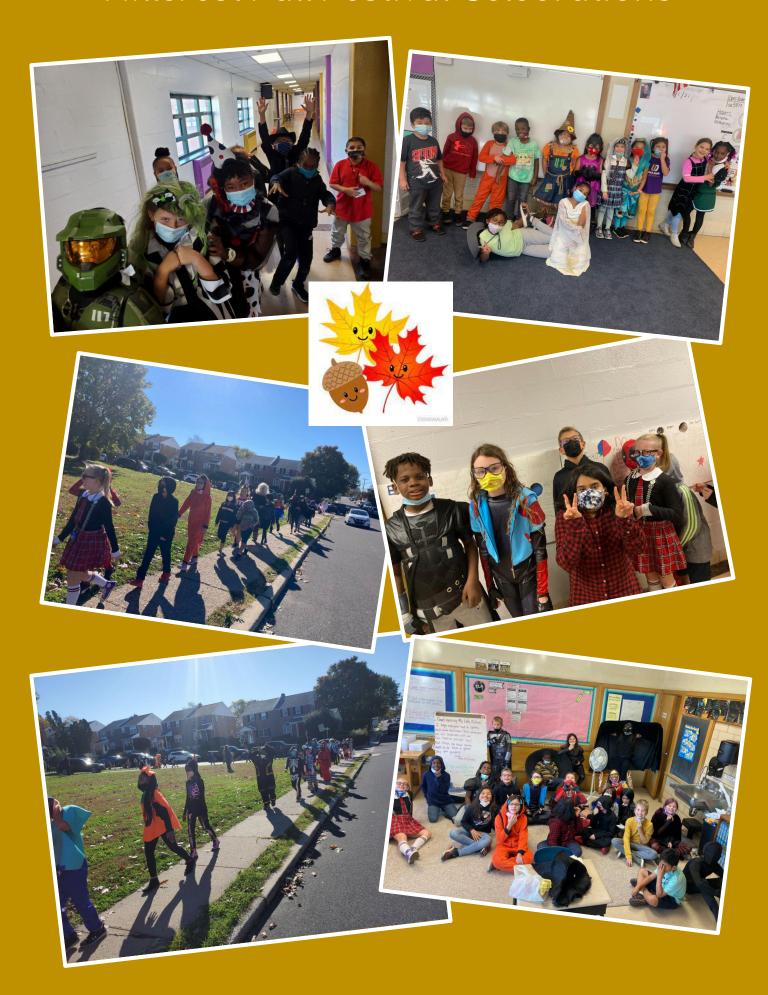

# Hillcrest is celebrating Fall in many different ways this year.

Our second graders visited Sugartown Strawberry Farms in Malvern, PA.

Hillcrest teachers dressed up for Fall Festival Parade.

# Hillcrest Fall Festival Celebrations

Hillcrest Fall Festival Celebrations

### Hillcrest Fall Festival Celebrations

### Hillcrest Fall Festival Celebrations

Hillcrest Fall Festival Celebrations