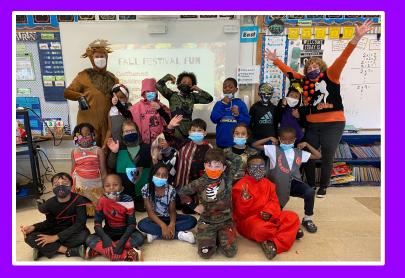

# Hillcrest is celebrating Fall in many different ways this year.

Our second graders visited Sugartown Strawberry Farms in Malvern, PA.

Hillcrest teachers dressed up for Fall Festival Parade.

# Hillcrest Fall Festival Celebrations

Hillcrest Fall Festival Celebrations