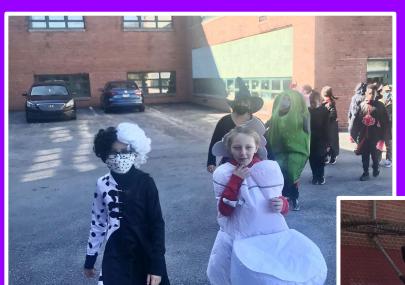

# Hillcrest is celebrating Fall in many different ways this year.

Our second graders visited Sugartown Strawberry Farms in Malvern, PA.

Hillcrest teachers dressed up for Fall Festival Parade.

# Hillcrest Fall Festival Celebrations

Hillcrest Fall Festival Celebrations

### Hillcrest Fall Festival Celebrations

### Hillcrest Fall Festival Celebrations

Hillcrest Fall Festival Celebrations