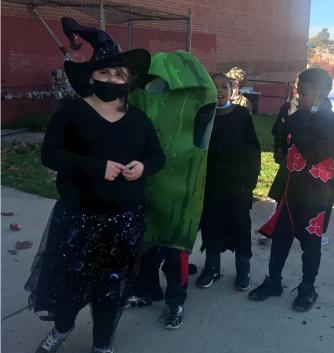

# Hillcrest is celebrating Fall in many different ways this year.

Our second graders visited Sugartown Strawberry Farms in Malvern, PA.

Hillcrest teachers dressed up for Fall Festival Parade.

# Hillcrest Fall Festival Celebrations

Hillcrest Fall Festival Celebrations

### Hillcrest Fall Festival Celebrations

### Hillcrest Fall Festival Celebrations

Hillcrest Fall Festival Celebrations