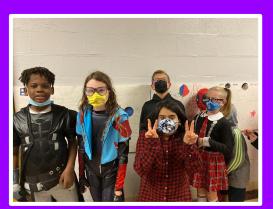

# Hillcrest is celebrating Fall in many different ways this year.

Our second graders visited Sugartown Strawberry Farms in Malvern, PA.

Hillcrest teachers dressed up for Fall Festival Parade.

### Hillcrest Fall Festival Celebrations

Hillcrest Fall Festival Celebrations