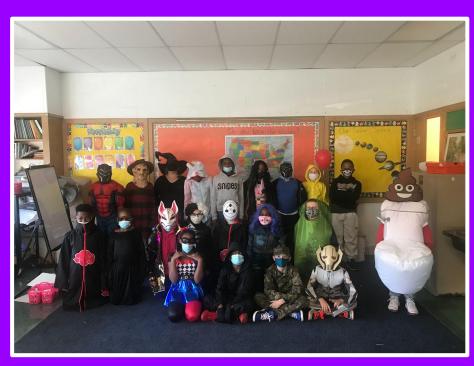

# Hillcrest is celebrating Fall in many different ways this year.

Our second graders visited Sugartown Strawberry Farms in Malvern, PA.

Hillcrest teachers dressed up for Fall Festival Parade.

# Hillcrest Fall Festival Celebrations

Hillcrest Fall Festival Celebrations

### Hillcrest Fall Festival Celebrations

### Hillcrest Fall Festival Celebrations

Hillcrest Fall Festival Celebrations