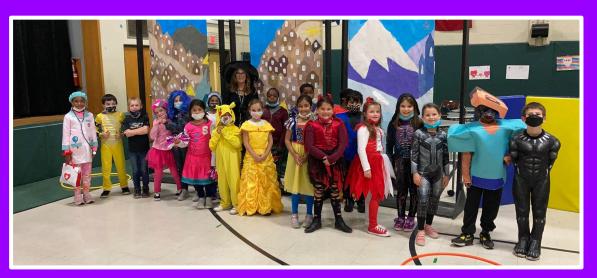

# Hillcrest is celebrating Fall in many different ways this year.

Our second graders visited Sugartown Strawberry Farms in Malvern, PA.

Hillcrest teachers dressed up for Fall Festival Parade.

# Hillcrest Fall Festival Celebrations

Hillcrest Fall Festival Celebrations

### Hillcrest Fall Festival Celebrations

### Hillcrest Fall Festival Celebrations

Hillcrest Fall Festival Celebrations